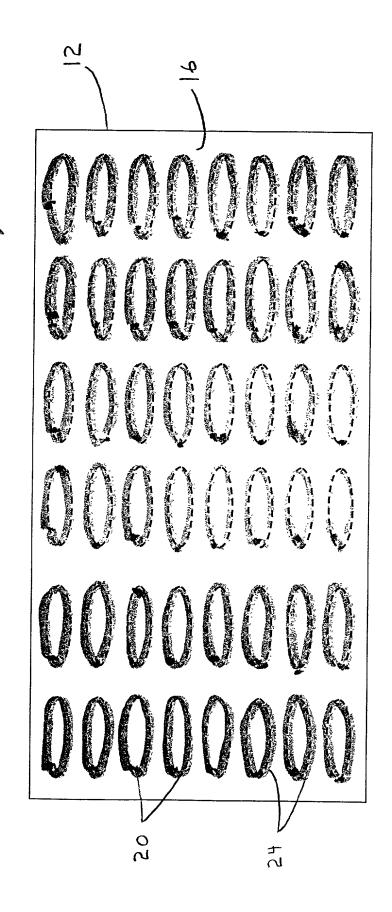

2018, 2018, 2018, 2018, 2018, 2018, 2018, 2018, 2018, 2018, 2018, 2018, 2018, 2018, 2018, 2018, 2018, 2018, 2018, 2018, 2018, 2018, 2018, 2018, 2018, 2018, 2018, 2018, 2018, 2018, 2018, 2018, 2018, 2018, 2018, 2018, 2018, 2018, 2018, 2018, 2018, 2018, 2018, 2018, 2018, 2018, 2018, 2018, 2018, 2018, 2018, 2018, 2018, 2018, 2018, 2018, 2018, 2018, 2018, 2018, 2018, 2018, 2018, 2018, 2018, 2018, 2018, 2018, 2018, 2018, 2018, 2018, 2018, 2018, 2018, 2018, 2018, 2018, 2018, 2018, 2018, 2018, 2018, 2018, 2018, 2018, 2018, 2018, 2018, 2018, 2018, 2018, 2018, 2018, 2018, 2018, 2018, 2018, 2018, 2018, 2018, 2018, 2018, 2018, 2018, 2018, 2018, 2018, 2018, 2018, 2018, 2018, 2018, 2018, 2018, 2018, 2018, 2018, 2018, 2018, 2018, 2018, 2018, 2018, 2018, 2018, 2018, 2018, 2018, 2018, 20

· Ý

1/2

0

2



Fig.



¢

•